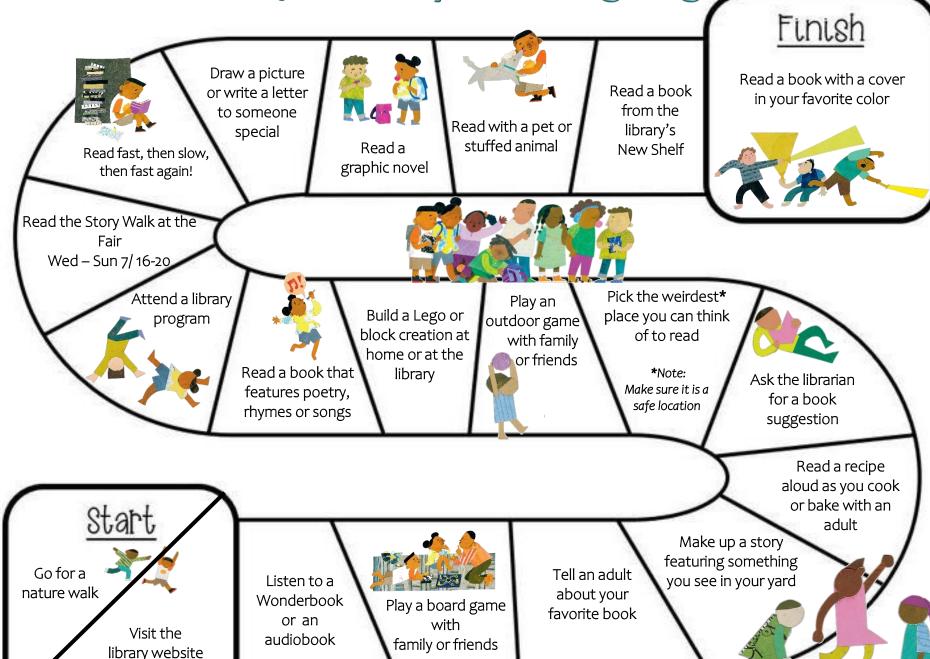

## **How to Participate:**

- 1. Register at the Library Front Desk.
- 2. Get Your Reading/Activity Log Pick one up at the Front Desk or download it from our website.
- 3. Complete Activities listed on the game squares (you don't need to finish the whole log to turn it in).
- 4. Mark Off each square as you complete it.
- 5. **Return Your Log** to the Front Desk for prizes and free books up to **four times in July**!
- 6. Enter the Grand Prize Drawings when you turn in your log.

## \*Note as you participate:

Choose books at your CURRENT reading level.

Limit of 4 prizes and 4 books available per participant.

There is NO limit to Grand Prize Entries...just keep reading and logging your progress!